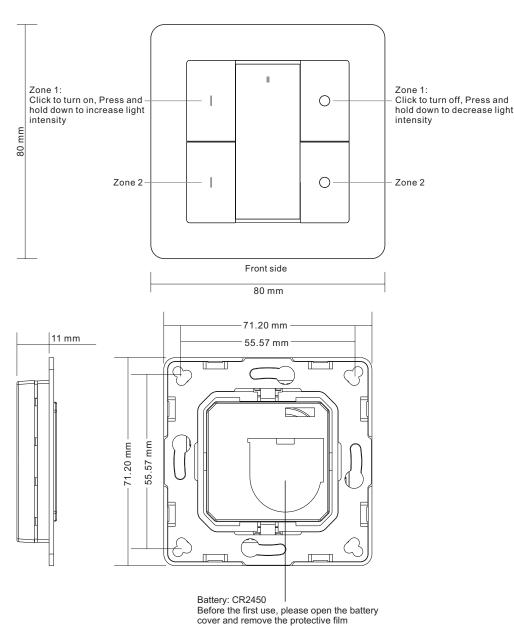

## **Function introduction**

### Product Data

| Output                | RF signal            |
|-----------------------|----------------------|
| Operation Frequency   | 869.5/434MHz         |
| Power Supply          | 3V(1xCR2450 battery) |
| Operating temperature | 0-40°C               |
| Relative humidity     | 8% to 80%            |
| Dimensions            | 80x80x13.6mm         |

- · Control 2 zones of RF receiver
- Single color controller
- · Compatible with all universal series RF receivers
- 1 receiver can be paired by max 8 different remote controls.
- · Waterproof grade: IP20

Step 3:Choose one zone and click I or O of the zone(e.g. zone 2), LED lights connected with the RF receiver flicker once means the receiver is paired with zone 2 successfully.

Note: one receiver can be paired with max 8 remote controls.

#### Installation

1.Remove battery insulator

2.Install the controller to wall(2 methods)

Method 1:Stick 3M glue on the back of the bracket and then stick the bracket to the wall

Method 2:Screw the bracket to the wall