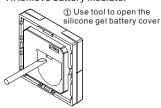

#### Installation

1.Remove battery insulator

2.Install the controller to wall(2 methods)

Method 1:Stick 3M glue on the back of the bracket and then stick the bracket to the wall

Method 2:Screw the bracket to the wall