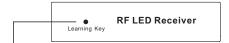

### Pair with RF receiver

**Step 1:**Do wiring the RF receiver according to wiring diagram(please refer to the instruction of RF receiver that you would like to pair with.

Step 2:Click the "Learning Key" button on RF receiver or re-power on the receiver three times continuously to set it into pairing status

Step 3:Choose one zone and click I or O of the zone(e.g. zone 2), LED lights connected with the RF receiver flicker once means the receiver is paired with zone 2 successfully.

Note: one receiver can be paired with max 8 remote controls.