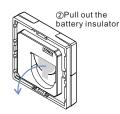

#### Installation

1.Remove battery insulator

2.Install the controller to wall(2 methods)

Method 1:Stick 3M glue on the back of the bracket and then stick the bracket to the wall

Method 2:Screw the bracket to the wall