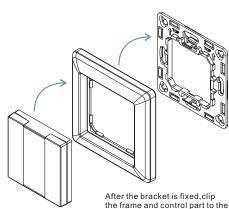

#### Installation

1.Remove battery insulator

2.Install the controller to wall(2 methods)

Method 1:Stick 3M glue on the back of the bracket and then stick the bracket to the wall

Method 2:Screw the bracket to the wall

bracket in sequence

Back side

The key part of this controller is a universal, standard size design switch element that can be integrated in numerous frames by different manufactures as below list:

| BEKER  | S1, B1, B3, B7 glass          |
|--------|-------------------------------|
| GIRA   | Standard55, E2, Event, Esprit |
| JUNG   | A500, Aplus                   |
| MERTEN | M-smart, M-Arc, M-Plan        |