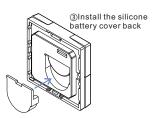

#### Installation

1.Remove battery insulator

2.Install the controller to wall(2 methods)

Method 1:Stick 3M glue on the back of the bracket and then stick the bracket to the wall

Method 2:Screw the bracket to the wall

bracket in sequence

Back side

The key part of this controller is a universal, standard size design switch element that can be integrated in numerous frames by different manufactures as below list:

| BEKER  | S1, B1, B3, B7 glass          |
|--------|-------------------------------|
| GIRA   | Standard55, E2, Event, Esprit |
| JUNG   | A500, Aplus                   |
| MERTEN | M-smart, M-Arc, M-Plan        |